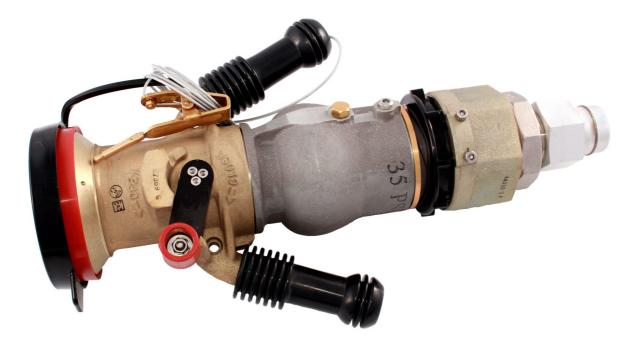

## Pressure Refuelling Nozzles

To be able to maintain pressure refuelling at all times – you should at least have 2 nozzles available The Pressure Refuelling Nozzle is only used in some areas of the world, meaning many installations don't have the equipment available. Should you suddenly need this kind of nozzle, we can offer these for rent.

## Pressure Refuelling Nozzles

If you choose to purchase these nozzles, you will be required to purchase at least 2 pcs, since they need to go onshore for recertification every year. The advantage with hiring the nozzles is that you will only have to pay rental cost of one The Pressure Refuelling Nozzle, and Imenco will automatically send you a new one just before the installed nozzle is ready for inspections.

## Features:

- Six slot engagement for easier coupling location overhead
- 100 Mesh Strainer
- Suitable for helicopters with pressure refuelling connection
- 35 PSI Surge controller with swivel in both ends
- Dust cap
- 2 Meter long bonding cable
- Quick connector for easy connect/disconnect
- Serviceability: designed for quick and easy maintenance
- Other options and or specifications available on request