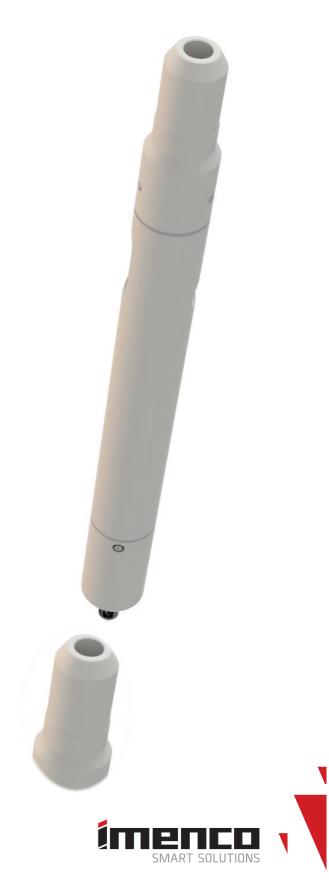

# Guidepost Extension Anchor Releasable GPEAR-8-M4

The GPEAR is based on the proven Imenco Guidepost Extensions model GPE-M4L

The GPEAR model is specially developed for installation on posts where the ROV will have no, or very limited, side access to the top release sleeve as used on other GPE models. Compared with other Imenco GPE models, the GPEAR has no external ROV release sleeve but has an internal release sleeve instead.

The extension will self-align to the post when entering and the anchor will automatically engage the guidepost top when fully landed.

#### Features

- Reliable and rigid design
- Need no ROV side access for release
- Quick to install by guidewire no special tools required
- Self-aligning when landing on mating guidepost
- Release and retrieval using extended type Lifting Anchor /Guidewire Anchor
- Shear pin is incorporated for secondary release
- Available in different lengths according to client needs
- Complete documentation included in package