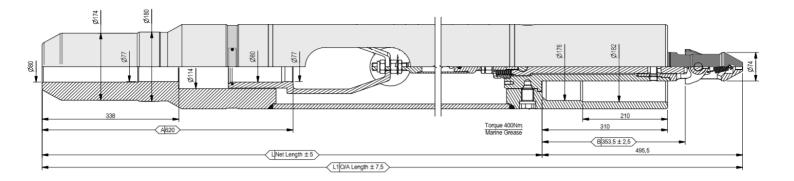

### Dimensions

Table of standard-length Guide Post Extension GPEAR Model M4:

| Standard Dimensions |                 |                         |                             |                    |  |  |
|---------------------|-----------------|-------------------------|-----------------------------|--------------------|--|--|
| Extension Type      | Imenco ASSY UID | Extension Length L (mm) | Calculated mass in Air (Kg) | Max Side Load (kN) |  |  |
| GPEAR-8-M4-L2500    |                 | 2500                    | 297                         |                    |  |  |
| GPEAR-8-M4-L2000    | 123471          | 2000                    | 265                         | See data sheet     |  |  |
| GPEAR-8-M4-L1500    |                 | 1500                    | 202                         |                    |  |  |

The side load capacity given in the table leaves a minimum safety factor of 1,5 against yield at the top of the GPE. Other lengths are available according to client requirements, please contact Imenco.

### Specifiation

Guide Post Extension Model GPEAR 8 M4 range:

| Model        | Post OD  | Lengths*             | Versions          | Compatible anchors                                            |
|--------------|----------|----------------------|-------------------|---------------------------------------------------------------|
| GPEAR-8-M4-L | 219,1 mm | 1500 / 2000 / 2500mm | Anchor Releasable | GWA-22'-models GW anchors<br>LA-6Te/LA-Ext6Te Lifting anchors |