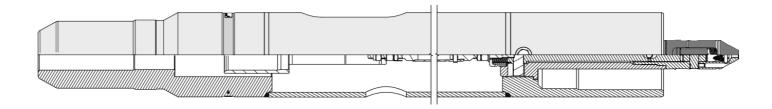

# Guidepost Extension Anchor Releasable GPEAR-8-M4

The GPEAR is based on the proven Imenco Guidepost Extensions model GPE-M4L

The GPEAR model is specially developed for installation on posts where the ROV will have no, or very limited, side access to the top release sleeve as used on other GPE models. Compared with other Imenco GPE models, the GPEAR has no external ROV release sleeve but has an internal release sleeve instead.

The extension will self-align to the post when entering and the anchor will automatically engage the guidepost top when fully landed.