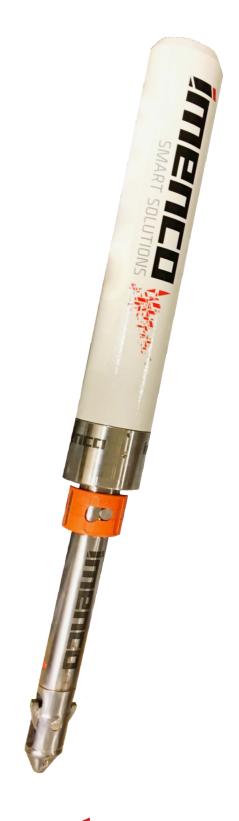

## GP Centralizer - GWA -22'

The GP adapter acts as a centralizer extending the guiding length for most types of guideposts

- Reliable design with simple functions
- Integrated Imenco Guidewire Anchor (GWA-22'-SS) and incorporated upper receptacle
- Structural anchoring parts from high strength stainless steel providing high side load capacity
- Built-in compliance feature to reduce load peaks from impacts acting sideways. Earlier lead in and pre-guiding before guidepost entry
- The lower anchor must have a Release sleeve/Safety sleeve ROV and Shear-pin release possibilities with low release force
- Can be stabbed by its own weight assisted by ROV
- Re-stabbing of non-fractured shear-pin.
- No fragments of pin or parts are left subsea
- Compatible to guideposts with top receptacle for most common types of guidewire anchors
- Interfaces IMENCO Anchors, both slimline and standard